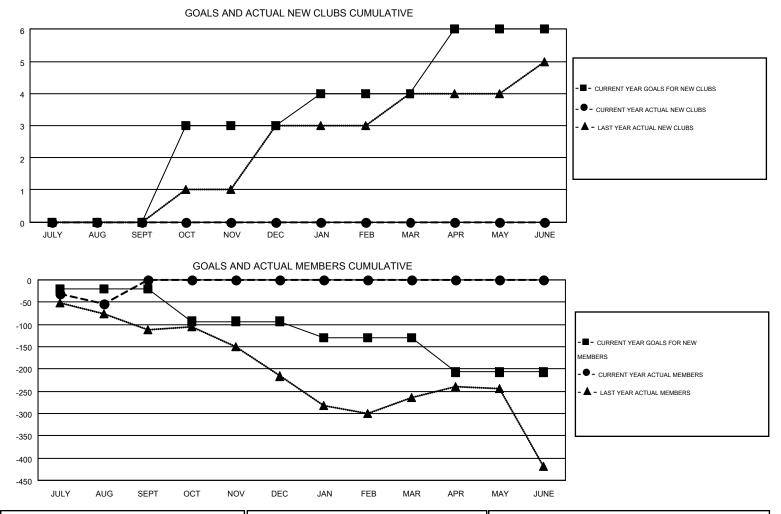

## GMT: THOMAS MATNEY

| GMT   | CA   | 1 |
|-------|------|---|
| Givin | 0, ( | 1 |

|                       |                  | Clubs     |                  |                       |               |                    | Members                                |                    |                  |
|-----------------------|------------------|-----------|------------------|-----------------------|---------------|--------------------|----------------------------------------|--------------------|------------------|
| RESULTS FOR 2016-2017 |                  |           |                  | RESULTS FOR 2016-2017 |               |                    |                                        |                    |                  |
| QUARTER               | NEW CLUB<br>GOAL | NEW CLUBS | DROPPED<br>CLUBS | NET<br>GAIN/LOSS      | QUARTER       | NEW MEMBER<br>GOAL | CHARTER AND<br>NEW<br>MEMBERS<br>ADDED | DROPPED<br>MEMBERS | NET<br>GAIN/LOSS |
| JULY/AUG/SEPT         | 0                | 0         | 3                | -3                    | JULY/AUG/SEPT | -20                | 120                                    | 174                | -54              |
| OCT/NOV/DEC           | 3                | 0         | 0                | 0                     | OCT/NOV/DEC   | -73                | 0                                      | 0                  | 0                |
| JAN/FEB/MAR           | 1                | 0         | 0                | 0                     | JAN/FEB/MAR   | -37                | 0                                      | 0                  | 0                |
| APR/MAY/JUNE          | 2                | 0         | 0                | 0                     | APR/MAY/JUNE  | -77                | 0                                      | 0                  | 0                |